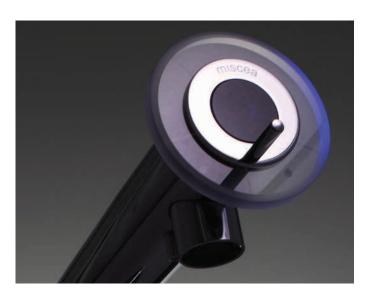

The **miscea KITCHEN** system is the world's first truly touch free multifunctional kitchen faucet. Combining two dispensers and a faucet into one unique and easy to use system, it eliminates clutter and mess.

It features the fastest and most reliable sensor technology available on the market to readily and accurately respond to hand movements. The water volume is controlled using the smooth round handle and a variety of high quality soaps, lotions and disinfectants can be used with the system.

#### Easy to use

A clear display of the five different operation segments and the use of brightly coloured LED lights make using the miscea KITCHEN system simple.