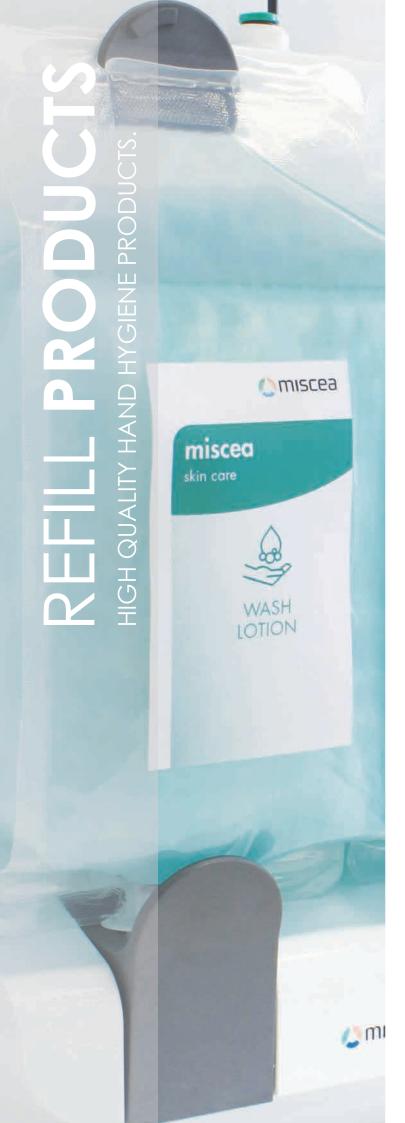

# **Soapbox Dimensions**

miscea \$1 Soapbox Pouch

miscea Systems feature our unique and patented refill unit - It's a hygienic and efficient system for changing liquid products when your miscea runs out.

#### miscea \$1 Soapbox for Pouch Refills

The **\$1 Soapbox** for use with Soft Pouch Refills, is sleek and modern in design. It was engineered for use with vacuum sealed 1L pouches filled with high quality miscea liquid products.

## **High Quality Liquid Products**

miscea systems use high quality and effective liquid refill products. User's have a choice between a wide range of products compatible for use with miscea systems, from soaps and disinfectants to hand lotions and surface disinfectants.