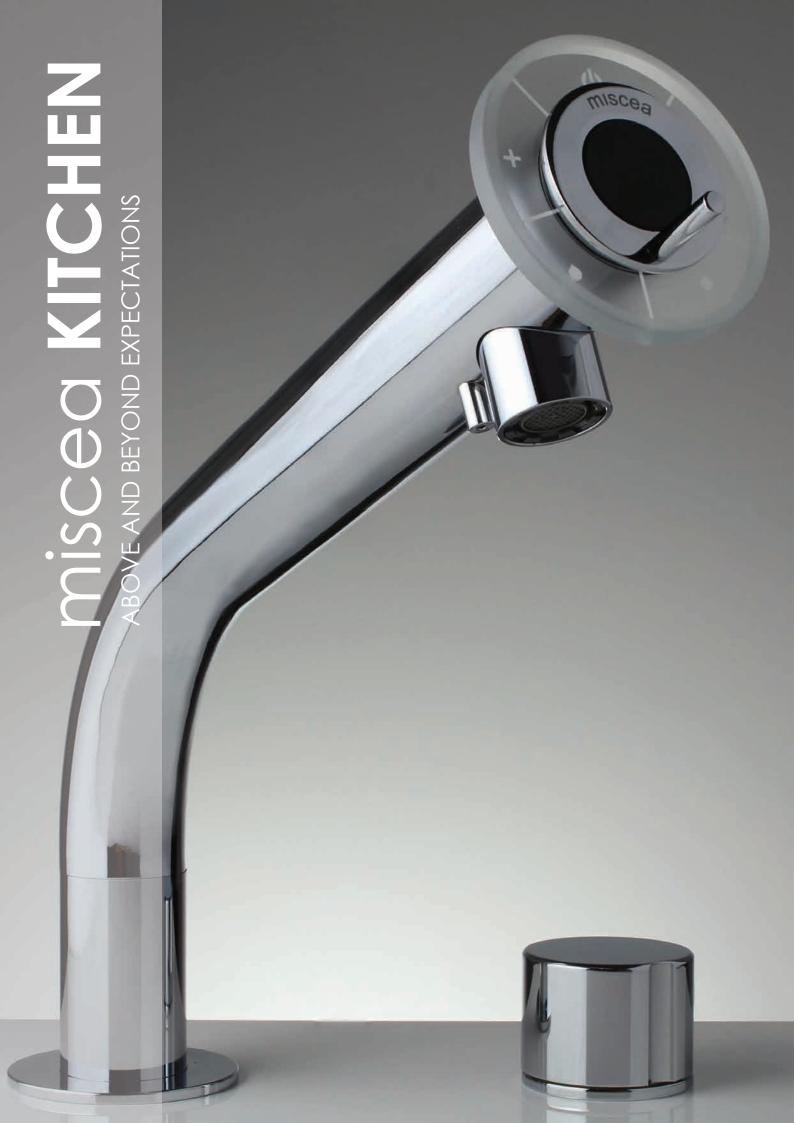

It features the fastest and most reliable sensor technology available on the market to readily and accurately respond to hand movements. The water volume is controlled using the smooth round handle and a variety of high quality soaps, lotions and disinfectants can be used with the system.

#### Easy to use

A clear display of the five different operation segments and the use of brightly coloured LED lights make using the miscea KITCHEN system simple.

#### Hygienic sensor activation

When hands become dirty, you can activate water and receive detergent completely touch free, reducing the problem of cross contamination.

Completely touch free user interface with intelligent infrared sensor technology for the cleanest and mess free experience each and every time. Touch free functions include water on/off segment, water temperature control, and activation of up to two different liquids of choice.