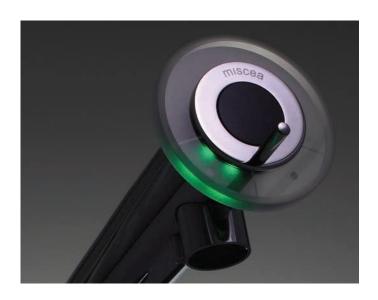

#### Easy to use

A clear display of the five different operation segments and the use of brightly coloured LED lights make using the miscea KITCHEN system simple.

#### Hygienic sensor activation

When hands become dirty, you can activate water and receive detergent completely touch free, reducing the problem of cross contamination.

Completely touch free user interface with intelligent infrared sensor technology for the cleanest and mess free experience each and every time. Touch free functions include water on/off segment, water temperature control, and activation of up to two different liquids of choice.