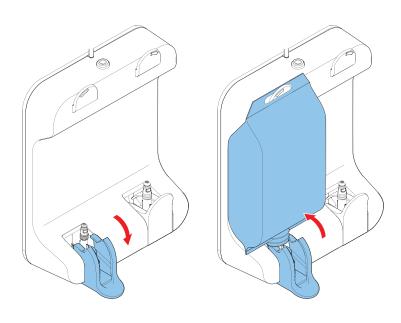

# Easy to install

When the product pouches are empty, it's as simple as opening the quick release handles to remove the empty pouch, placing the new pouch over the connector and closing the quick release handles. Fast, clean and simple!