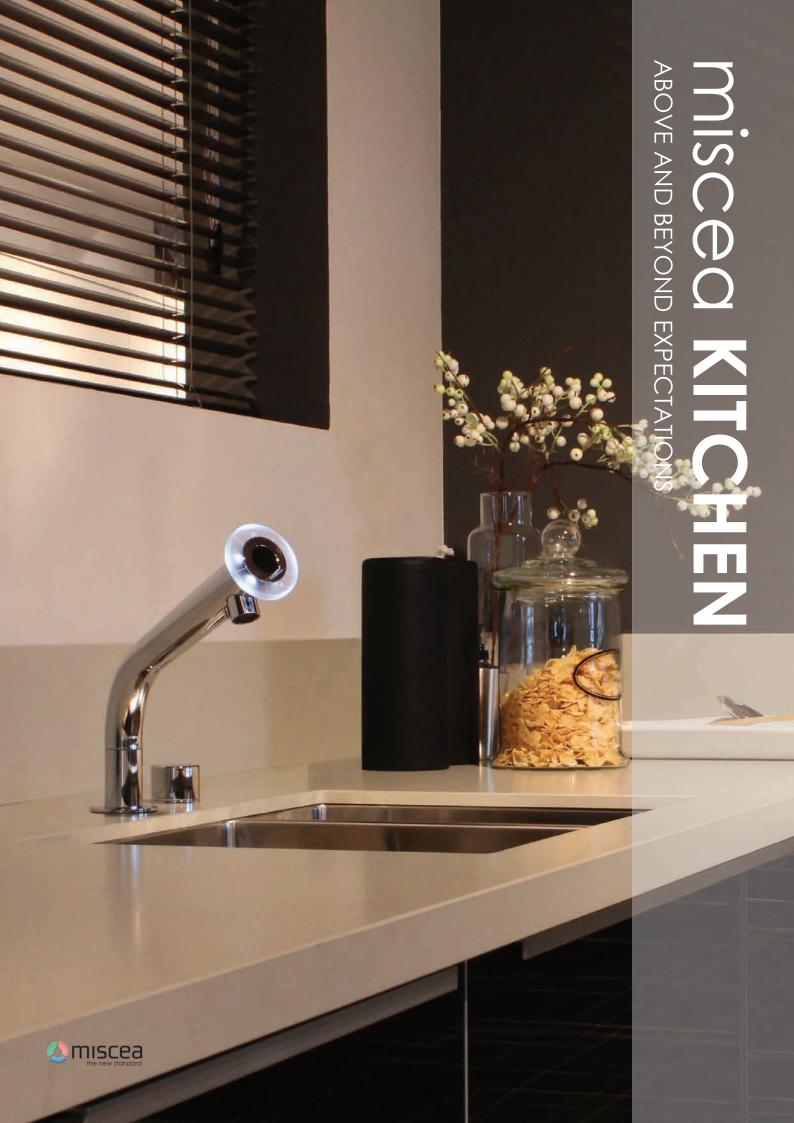

The **miscea KITCHEN** system is the world's first truly touch free multifunctional kitchen faucet. Combining two dispensers and a faucet into one unique and easy to use system, it eliminates clutter and mess.

It features the fastest and most reliable sensor technology available on the market to readily and accurately respond to hand movements. The water volume is controlled using the smooth round handle and a variety of high quality soaps, lotions and disinfectants can be used with the system.

#### Elegant design

Clean sleek lines accentuate the elegant design of the miscea KITCHEN. It's the perfect example of sophisticated technology harmoniously blended with elegant design.