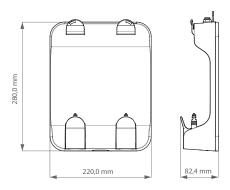

# **Soapbox Dimensions**

miscea \$1 Soapbox Pouch

miscea Systems feature our unique and patented refill unit - It's a hygienic and efficient system for changing liquid products when your miscea runs out.

#### miscea \$1 Soapbox for Pouch Refills

The **\$1 Soapbox** for use with Soft Pouch Refills, is sleek and modern in design. It was engineered for use with vacuum sealed 1L pouches filled with high quality miscea liquid products.

Capable of holding a maximum total of 2 L of liquid products, the \$1 Soapbox unit ensures the Soft Pouches are kept in a secure and upright position while connected to your miscea system ready to be used.