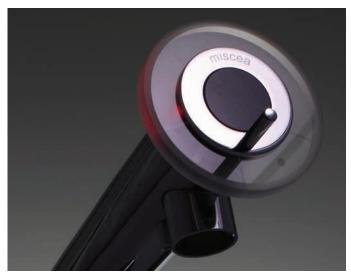

#### Easy to use

A clear display of the five different operation segments and the use of brightly coloured LED lights make using the miscea KITCHEN system simple.

#### Hygienic sensor activation

When hands become dirty, you can activate water and receive detergent completely touch free, reducing the problem of cross contamination.

Completely touch free user interface with intelligent infrared sensor technology for the cleanest and mess free experience each and every time. Touch free functions include water on/off segment, water temperature control, and activation of up to two different liquids of choice.