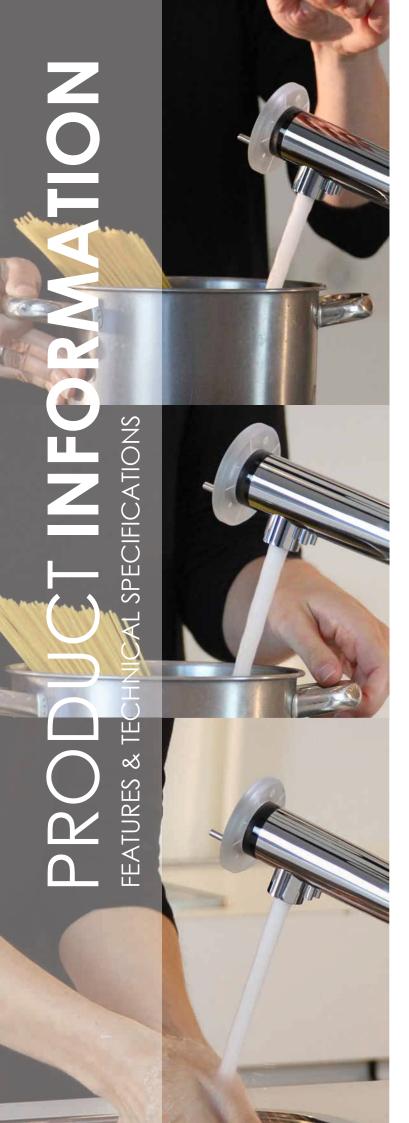

The **miscea KITCHEN** system is the world's first truly touch free multifunctional kitchen faucet. Combining two dispensers and a faucet into one unique and easy to use system, it eliminates clutter and mess.

#### Hygienic sensor activation

When hands become dirty, you can activate water and receive detergent completely touch free, reducing the problem of cross contamination.

Completely touch free user interface with intelligent infrared sensor technology for the cleanest and mess free experience each and every time. Touch free functions include water on/off segment, water temperature control, and activation of up to two different liquids of choice.

#### Be Smart. Save Water.

miscea Sensor faucet systems can lower water usage by up to 60%\*. It works by ensuring water flows only when you really need it. Special aerators integrated into miscea faucets also help to reduce water consumption by enriching the water with air, resulting in a luxurious stream of bubbly water that is soft to the touch, non-splashing while using even less water.