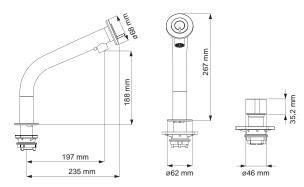

ed into miscea faucets also help to reduce water consumption by enriching the water with air, resulting in a luxurious stream of bubbly water that is soft to the touch, non-splashing while using even less water.

# **Performance Specifications**

Voltage

 $24~\mathrm{V}_{\mathrm{DC}}$   $100\sim240~\mathrm{V}_{\mathrm{AC}}$  /  $50\sim60~\mathrm{Hz}$ Input Voltage

0,8 - 10 bar Operating water pressure Max. water temperature 75 °C IP 55 Enclosure rating of PCB

Faucet weight (incl. hoses & cables)

Standard model: 1,5 kg Water flow regulator weight 1,5 kg Water box weight (incl. hoses) 1,75 kg Soap box (excl. pouches) 0,95 kg

## **Default Settings**

Dispense volume of Liquid 1 1 ml Dispense volume of Liquid 2 3 ml

#### **Finish Options**



Polished Chrome

#### **Faucet Dimensions**



**KITCHEN Standard** 

#### **Waterbox Dimensions**

# 166 mm 76,8 mm

miscea Waterbox

# **Soapbox Dimensions**



miscea \$1 Soapbox Pouch



miscea Systems feature our unique and patented refill unit - It's a hygienic and efficient system for changing liquid products when your miscea runs out.

#### miscea \$1 Soapbox for Pouch Refills

The **\$1 Soapbox** for use with Soft Pouch Refills, is sleek and modern in design. It was engineered for use with vacuum sealed 1L pouches filled with high quality miscea liquid products.

This vacuum seal method maintains a high and stable quality of the contents inside, and ensures consistent dispensing of liquid hand hygiene products is consistently pumped through your miscea system.

Capable of holding a maximum total of 2 L of liquid products, th