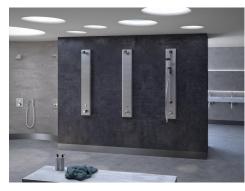

### **CONTI+ Product Range**













Washroom Solutions

Washbasin Solutions

**Shower Solutions** 

**Urinal Flushing** 

Sanitary Accessories

SUSTAINABILITY

HYGIENE



RELIABILITY

INDIVIDUALITY

# EXTENSIVE DESIGN RANGE OF TAPS SAVING WATER/ENERGY/TIME

**BREEAM®** 



CONTI-







# SHOWER SOLUTIONS



### WASHROOM ACCESORIES

























SITE WIDE WATER SYSTEM WITH REMOTE ACCESS AND REPORTS









## → Up to 70 % Water Saving







## **UMAXX**

- TAP WATER SUPPLIED FROM BLENDING VALVE
- 3 LITRE FLOW RATE AT 3 BAR PRESSURE
- UNIVERSAL PRESSURE PERFORMANCE FROM 0.3-10 BAR
- BATTERY OR MAINS
- BATTERY LIFE UP TO 4 YEARS, BASED UPON 150 OPEN CLOSE SEQUENCES PER DAY
- RRP £250 (AUGUST 2020)
- ANNUAL WATER SAVING OVER MANUAL TAP IS EQUAL TO 73 CUBIC METRES (£219.00 FINANCIAL SAVING BASED UPON THAMES WA