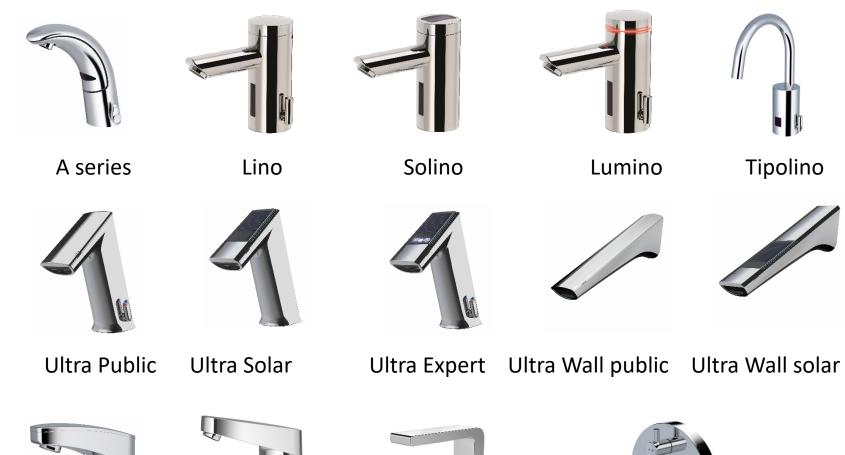

# EXTENSIVE DESIGN RANGE OF TAPS SAVING WATER/ENERGY/TIME

**BREEAM®** 

CONTI-

#### Modular design

CONTI+ designs are developed using an intelligent modular design, offering you the flexibility of an individual, tailormade tap for any environment or application.

CONTI+ taps use up to 70% less water than traditional taps