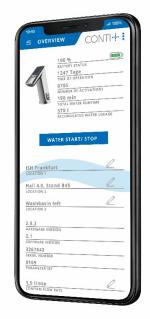

### **CONTI+ Product Range**













Washroom Solutions

Washbasin Solutions

**Shower Solutions** 

**Urinal Flushing** 

Sanitary Accessories

SUSTAINABILITY

HYGIENE



RELIABILITY

INDIVIDUALITY

# EXTENSIVE DESIGN RANGE OF TAPS SAVING WATER/ENERGY/TIME

**BREEAM®** 



CONTI-







# SHOWER SOLUTIONS



### WASHROOM ACCESORIES

























SITE WIDE WATER SYSTEM WITH REMOTE ACCESS AND REPORTS









## → Up to 70 % Water Saving







## **UMAXX**

- TAP WATER SUPPLIED FROM BLENDING VALVE
- 3 LITRE FLOW RATE AT 3 BAR PRESSURE
- UNIVERSAL PRESSURE PERFORMANCE FROM 0.3-10 BAR
- BATTERY OR MAINS
- BATTERY LIFE UP TO 4 YEARS, BASED UPON 150 OPEN CLOSE SEQUENCES PER DAY
- RRP £250 (AUGUST 2020)
- ANNUAL WATER SAVING OVER MANUAL TAP IS EQUAL TO 73 CUBIC METRES (£219.00 FINANCIAL SAVING BASED UPON THAMES WATER COMMERCIAL PRICING
- THE TAP PAYS FOR ITSELF IN LESS THAN 1 YEAR



### 2 ways

- Building certificates
- Product certificates









| Criteria                                           | Ens.                     |                          |                      |
|------------------------------------------------