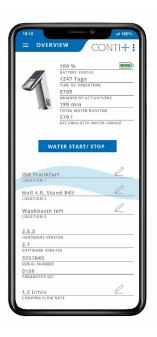

### **CONTI+ Product Range**













Washroom Solutions

Washbasin Solutions

**Shower Solutions** 

**Urinal Flushing** 

Sanitary Accessories

SUSTAINABILITY

HYGIENE



RELIABILITY

INDIVIDUALITY

# EXTENSIVE DESIGN RANGE OF TAPS SAVING WATER/ENERGY/TIME

**BREEAM®** 



CONTI-







# SHOWER SOLUTIONS



### WASHROOM ACCESORIES

























SITE WIDE WATER SYSTEM WITH REMOTE ACCESS AND REPORTS









## → Up to 70 % Water Saving







## **UMAXX**

- TAP WATER SUPPLIED FROM BLENDING VALVE
- 3 LITRE FLOW RATE AT 3 BAR PRESSURE
- UNIVERSAL PRESSURE PERFORMANCE FROM 0.3-10 BAR
- BATTERY OR MAINS
- BATTERY LIFE UP TO 4 YEARS, BASED UPON 150 OPEN CLOSE SEQUENCES PER DAY
- RRP £250 (AUGUST 2020)
- ANNUAL WATER SAVING OVER MANUAL TAP IS EQUAL TO 73 CUBIC METRES (£219.00 FINANCIAL SAVING BASED UPON THAMES WATER COMMERCIAL PRICING
- THE TAP PAYS FOR ITSELF IN LESS THAN 1 YEAR



### 2 ways

- Building certificates
- Product certificates









| Criteria                                           | Ens.                     |                          |                      |
|--------------------------------------------------