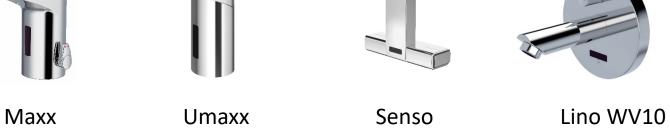

# EXTENSIVE DESIGN RANGE OF TAPS SAVING WATER/ENERGY/TIME

**BREEAM®** 

CONTI-

## **UMAXX**

- TAP WATER SUPPLIED FROM BLENDING VALVE
- 3 LITRE FLOW RATE AT 3 BAR PRESSURE
- UNIVERSAL PRESSURE PERFORMANCE FROM 0.3-10 BAR
- BATTERY OR MAINS
- BATTERY LIFE UP TO 4 YEARS, BASED UPON 150 OPEN CLOSE SEQUENCES PER DAY
- RRP £250 (AUGUST 2020)
- ANNUAL WATER SAVING OVER MANUAL TAP IS EQUAL TO 73 CUBIC METRES (£219.00 FINANCIAL SAVING BASED UPON THAMES WATER COMMERCIAL PRICING
- THE TAP PAYS FOR ITSELF IN LESS THAN 1 YEAR