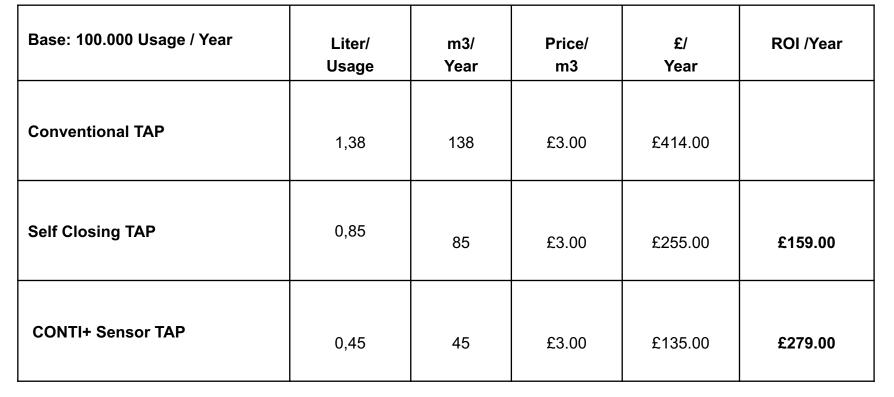

## → Up to 70 % Water Saving

## **UMAXX**

- TAP WATER SUPPLIED FROM BLENDING VALVE
- 3 LITRE FLOW RATE AT 3 BAR PRESSURE
- UNIVERSAL PRESSURE PERFORMANCE FROM 0.3-10 BAR
- BATTERY OR MAINS
- BATTERY LIFE UP TO 4 YEARS, BASED UPON 150 OPEN CLOSE SEQUENCES PER DAY
- RRP £250 (AUGUST 2020)
- ANNUAL WATER SAVING OVER MANUAL TAP IS EQUAL TO 73 CUBIC METRES (£219.00 FINANCIAL SAVING BASED UPON THAMES WATER COMMERCIAL PRICING
- THE TAP PAYS FOR ITSELF IN LESS THAN 1 YEAR