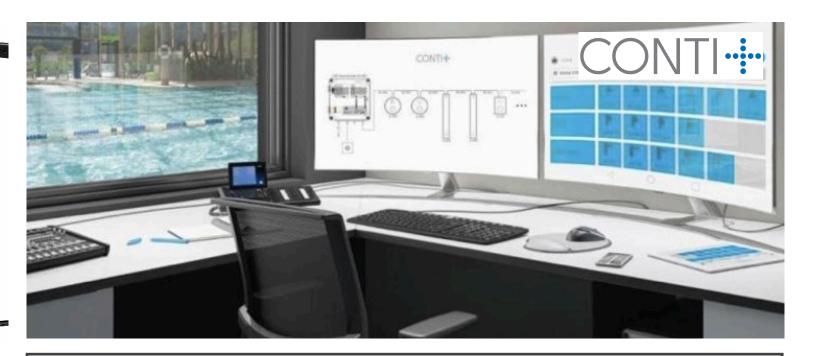

### **CONTI+ Product Range**













Washroom Solutions

Washbasin Solutions

**Shower Solutions** 

**Urinal Flushing** 

Sanitary Accessories

SUSTAINABILITY

HYGIENE



RELIABILITY

INDIVIDUALITY

# EXTENSIVE DESIGN RANGE OF TAPS SAVING WATER/ENERGY/TIME

**BREEAM®** 



CONTI-







# SHOWER SOLUTIONS



### WASHROOM ACCESORIES

























SITE WIDE WATER SYSTEM WITH REMOTE ACCESS AND REPORTS









## → Up to 70 % Water Saving







## **UMAXX**

- TAP WATER SUPPLIED FROM BLENDING VALVE
- 3 LITRE FLOW RATE AT 3 BAR PRESSURE
- UNIVERSAL PRESSURE PERFORMANCE FROM 0.3-10 BAR
- BATTERY OR MAINS
- BATTERY LIFE UP TO 4 YEARS, BASED UPON 150 OPEN CLOSE SEQUENCES PER DAY
- RRP £250 (AUGUST 2020)
- ANNUAL WATER SAVING OVER MANUAL TAP IS EQUAL TO 73 CUBIC METRES (£219.00 FINANCIAL SAVING BASED UPON THAMES WATER COMMERCIAL PRICING
- THE TAP PAYS FOR ITSELF IN LESS THAN 1 YEAR



### 2 ways

- Building certificates
- Product certificates









| Criteria                                           | Ens.                     |                          |                      |
|----------------------------------------------------