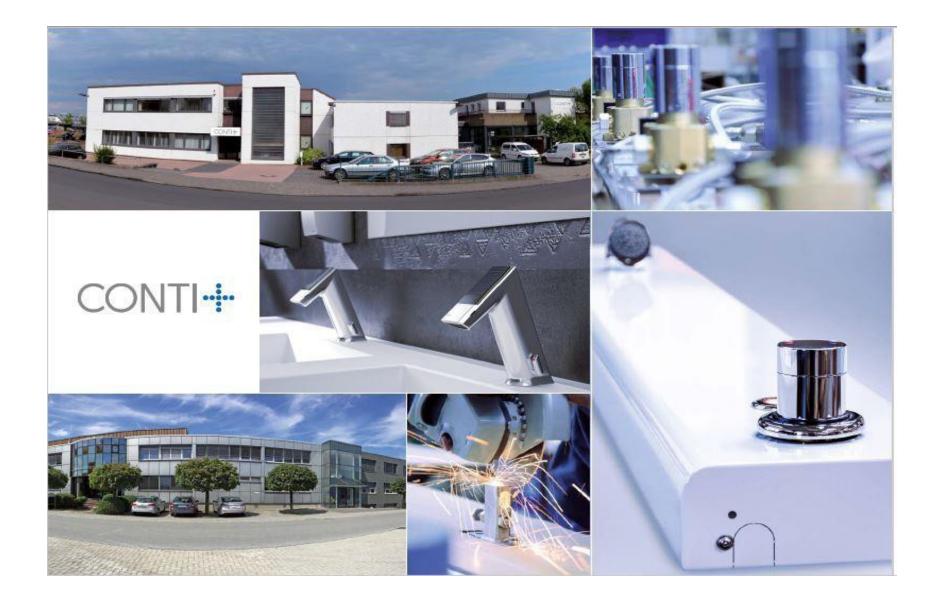

#### Sustainable

CONTI+ touch-free taps offer water savings of up to 70% compared to materials and components means you'll get years of trouble-free operation.

#### Hygienic

CONTI+ taps are completely hands-free, so protect users against bacteria traditional taps. The use of high-quality transfer. Germ buildup within the unit is prevented through the use of bacteriostatic materials and hygienic rinsing.

#### **Energy saving**

You can extend the battery life of your CONTI+ taps for up to eight years using solar power generated from natural and artificial light or by generating electricity from the integrated waterdriven turbine.

#### Stylish and attractive

CONTI+ hands-free sensor taps offer a range of attractive and stylish designs, making them suitable for installation in any environment, from factories and surgeries to hotels and executive washrooms.

#### Water saving

A choice of aerators offers you low flow rates of as little as 2 litres per minute. Water flow delay time can also be reducing, cutting water consumption even further.

#### Low maintenance

A single allen key is all you need to open the tap. Afterwards, tool-free servicing can be carried out in seconds via connector-free plug-and-play.

#### Secure

CONTI+ hands-free taps offer automatic sensor adjustment, security shut-off after 90 seconds, low battery indication and safety shutdown in the case of power failure.

#### Modular design

CONTI+ designs are developed using an intelligent modular design, offering you the flexibility of an individual, tailormade tap for any environment or application.

CONTI+ taps use up to 70% less water than traditional taps