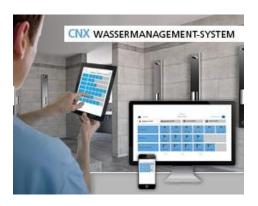

### **CONTI+ Product Range**













Washroom Solutions

Washbasin Solutions

**Shower Solutions** 

**Urinal Flushing** 

Sanitary Accessories

SUSTAINABILITY

HYGIENE



RELIABILITY

INDIVIDUALITY

# EXTENSIVE DESIGN RANGE OF TAPS SAVING WATER/ENERGY/TIME

**BREEAM®** 



CONTI-







# SHOWER SOLUTIONS



### WASHROOM ACCESORIES

























SITE WIDE WATER SYSTEM WITH REMOTE ACCESS AND REPORTS









## → Up to 70 % Water Saving







## **UMAXX**

- TAP WATER SUPPLIED FROM BLENDING VALVE
- 3 LITRE FLOW RATE AT 3 BAR PRESSURE
- UNIVERSAL PRESSURE PERFORMANCE FROM 0.3-10 BAR
- BATTERY OR MAINS
- BATTERY LIFE UP TO 4 YEARS, BASED UPON 150 OPEN CLOSE SEQUENCES PER DAY
- RRP £250 (AUGUST 2020)
- ANNUAL WATER SAVING OVER MANUAL TAP IS EQUAL TO 73 CUBIC METRES (£219.00 FINANCIAL SAVING BASED UPON THAMES WATER COMMERCIAL PRICING
- THE TAP PAYS FOR ITSELF IN LESS THAN 1 YEAR



### 2 ways

- Building certificates
- Product certificates