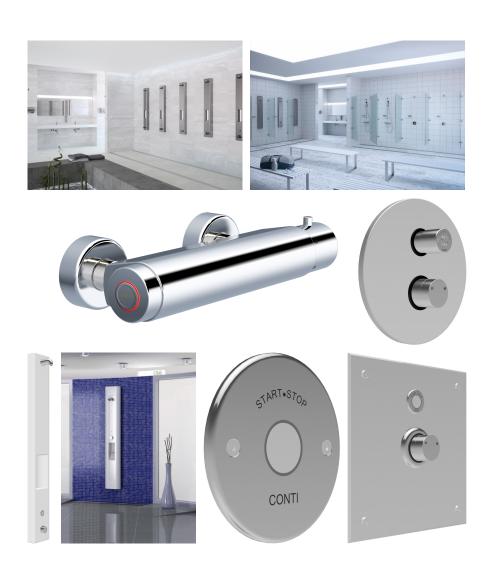

### **CONTI+ Product Range**













Washroom Solutions

Washbasin Solutions

**Shower Solutions** 

**Urinal Flushing** 

Sanitary Accessories

SUSTAINABILITY

HYGIENE



RELIABILITY

INDIVIDUALITY

# EXTENSIVE DESIGN RANGE OF TAPS SAVING WATER/ENERGY/TIME

**BREEAM®** 



CONTI-







# SHOWER SOLUTIONS



### WASHROOM ACCESORIES

























SITE WIDE WATER SYSTEM WITH REMOTE ACCESS AND REPORTS









## → Up to 70 % Water Saving







## **UMAXX**

- TAP WATER SUPPLIED FROM BLENDING VALVE
- 3 LITRE FLOW RATE AT 3 BAR PRESSURE
- UNIVERSAL PRESSURE PERFORMANCE FROM 0.3-10 BAR
- BATTERY OR MAINS
- BATTERY LIFE UP TO 4 YEARS, BASED UPON 150 OPEN CLOSE SEQUENCES PER DAY
- RRP £250 (AUGUST 2020)
- ANNUAL WATER SAVING OVER MANUAL TAP IS EQUAL TO 73 CUBIC METRES (£219.00 FINANCIAL SAVING BASED UPON THAMES WATER COMMERCIAL PRICING
- THE TAP PAYS FOR ITSELF IN LESS THAN 1 YEAR



### 2 ways

- Building certificates
- Product certificates









| Criteria                                           | Ens.                     |                          |                      |
|-----