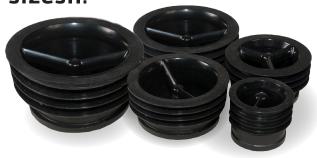

### **GREEN DRAIN**

comes in 5 different sizes...

| SIZE      |         | C           | CAPACITY |  |
|-----------|---------|-------------|----------|--|
| MODEL NO. | Ø (mm)  | HEIGHT (mm) | L/min.   |  |
| GD2       | 50-58   | 51          | 45,4     |  |
| GD3       | 75-85   | 51          | 128,7    |  |
| GD35      | 89-100  | 51          | 193,0    |  |
| GD4       | 102-110 | 51          | 276,3    |  |
| GD5       | 120-135 | 51          | 276,3    |  |

Ø = external pipe diameter

GREEN DRAIN™ IS SUITABLE FOR TRADITIONAL DRAINS AND NEW MODERN DRAIN SHAPES

Distributor:

Phone: +44 (0)844 800 7890 . www.ecoprod.co.uk

DO YOUR DRAINS SMELL BAD?

 TIRED OF CLEANING YOUR DRAINS?

#### **GREEN DRAIN™ FACTS:**

- · Easy installation and removal
- · Improved indoor air quality
- · Does not impair the flow rate
- Prevents waste water penetration
- Water-free
- Self-cleaning
- · Prevents pest ingress
- Universal can be used in all types of floor drains
- No sewer smell
- · No drain clogging
- No dry water seals
- Comes in 5 different sizes.