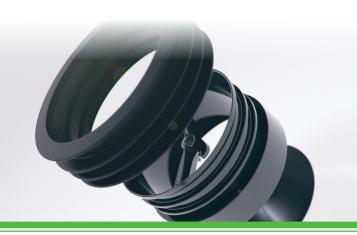

#### **SPECIFICATIONS:**

Green Drain™ water-free membrane drain trap seal consists of a UV resistant ABS plastic frame, a silicone rubber sealant and four flexible sealing flanges for easy installation and perfect fit.